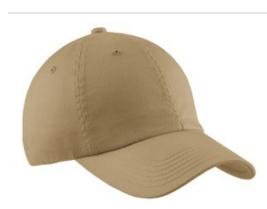

# DISCONTINUED Port Authority<sup>®</sup> Portflex<sup>®</sup> Unstructured Cap. C861

Engineered with a choice of sizes and a touch of spandex so you get just the right fit. The self-fabric sw eatband gives more overall flexibility, w hile an enzyme w ash gives it a livedin look and feel.

- Fabric: 97/3 cotton/spandex
- Structure: Unstructured
- Profile: Low
- Closure: Stretch fit

front

back