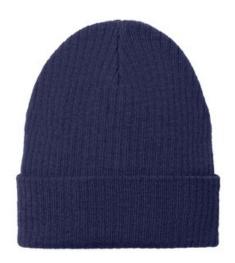

# Port Authority® C-FREE® Recycled Beanie C880

• 50% recycled polyester/50% acrylic