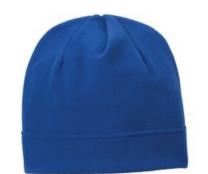

## Port Authority<sup>®</sup> R-Tek<sup>®</sup> Stretch Fleece Beanie. C900

This plush hat is the perfect warm accessory for chilly days. With stretch for comfort, the generous 2.5-inch double-needle area is embroidery friendly.

■ Fabric: 8.9-ounce, 95/5 poly/spandex R-Tek<sup>®</sup> stretch fleece for warmth and shape retention

## **CARE INSTRUCTIONS**

front With a touch of spandex for shape retention, this cool-weather accessory keeps your ears covered and has plenty of room for your logo. An anti-pill finish delivers lasting wear. Fabric: 95/5 poly/spandex R-Tek® stretch fleece for warmth and shape retention CARE INSTRUCTIONS Machine wash cold. With like color. Only non chlorine bleach when needed. Dry flat. Cool iron if needed