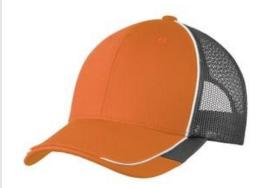

# Port Authority® Colorblock Mesh Back Cap. C904

Contrast visor edging, piping and a double visor effect give this breathable cap a sporty look.

 Fabric: 100% cotton twill front panels, 100% polyester mesh mid and back panels

Structure: Structured

Profile: Mid

Closure: Hook and loop

#### COLOR INFORMATION

Black/ White Magnet PMS 447C

Black/ White/ To Royal PMS 7687C

Flare Orange/ White/ Magnet PMS 1595C

PMS 447C