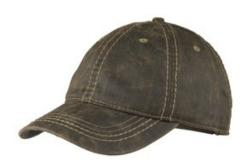

# Port Authority<sup>®</sup> Pigment Print Distressed Cap. C924

This cap has an oiled leather look thanks to a pigment print. Distressing and contrast stitching add to its w orn-in, outdoorsy style.

- Fabric: 67/33 cotton/poly
- Structure: Unstructured
- Profile: Low
- Closure: Hook and loop