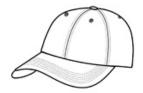

## PORT AUTHORITY.

# Port Authority<sup>®</sup> Digital Ripstop Camouflage Cap. C925



An all-over digital pattern gives this textured ripstop cap a current camo look.

Fabric: 100% cotton ripstopStructure: Unstructured

Profile: Low

Closure: Hook and loop



front



back

#### HOW TO MEASURE

HATS

Measure the circumference around the head, above the eyebrow and at the widest part of the head. Divide number by 3.14 for hat size.

#### SIZE CHART

|           | OSFA           |
|-----------|----------------|
| Hat Size  | 6 5/8- 8       |
| Head Size | 20 7/8- 25 1/8 |
|           | •              |

### COLOR INFORMATION



Green Camo PMS PATTERNED



Grey Camo PMS PATTERNE



Sand Camo
PMS PATTERNED