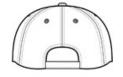

## PORT AUTHORITY.

# Port Authority<sup>®</sup> Digital Ripstop Camouflage Cap. C925



An all-over digital pattern gives this textured ripstop cap a current camo look.

Fabric: 100% cotton ripstopStructure: Unstructured

Profile: Low

Closure: Hook and loop



front



back

#### HOW TO MEASURE

HATS

Measure the circumference around the head, above the eyebrow and at the widest part of the head. Divide number by 3.14 for hat size.

#### SIZE CHART

|           | OSFA           |
|-----------|----------------|
| Hat Size  | 6 5/8- 8       |
| Head Size | 20 7/8- 25 1/8 |
|           | •              |

### COLOR INFORMATION



Green Camo PMS PATTERNED



Grey Camo PMS PATTERNE



Sand Camo
PMS PATTERNED