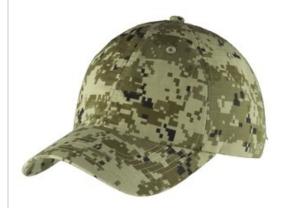

# Port Authority<sup>®</sup> Digital Ripstop Camouflage Cap. C925

An all-over digital pattern gives this textured ripstop cap a current camo look.

Fabric: 100% cotton ripstopStructure: Unstructured

Profile: Low