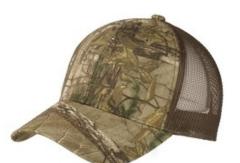

# Port Authority<sup>®</sup> Structured Camouflage Mesh Back Cap. C930

Camo and open-hole mesh come together in this structured cap designed with the outdoors in mind.

 Fabric: 60/40 cotton/poly duck canvas front panels and visor, 100% nylon mesh mid and back panels

Structure: Structured

Profile: Mid

Closure: Hook and loop

front

back

### COLOR INFORMATION

Mossy Oak Break-Up Country/ Neon Yellow PMS PATTERNED

Mossy Oak New Break-Up/ Brown PMS PATTERNED

Realtree Edge PMS NO MATCH

Realtree Xtra/ Brown PMS PATTERNED

Realtree Xtra/ Neon Orange PMS PATTERNED