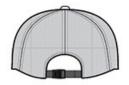

# Port Authority <sup>®</sup> Flexfit 110 <sup>®</sup> Foam Outdoor Cap. C937

Fabric: 87/13 poly/spandex front panels with light foam; 100% polyester mesh mid and back panels Structure: Structured Profile: Mid Panels: 5 Features: Stretch and Flexfit 110 technology allow s for the perfect blend of Flexfit technology and adjustability for a more custom fit. Crushable, foldable brim and crow n for easy travel Closure: Webbing adjustable closure with easy-release buckle

front

back