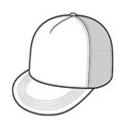

# Port Authority <sup>®</sup> Flexfit 110 <sup>®</sup> Foam Outdoor Cap. C937

Fabric: 87/13 poly/spandex front panels with light foam; 100% polyester mesh mid and back panels Structure: Structured Profile: Mid Panels: 5 Features: Stretch and Flexfit 110 technology allow s for the perfect blend of Flexfit technology and adjustability for a more custom fit. Crushable, foldable brim and crow n for easy travel Closure: Webbing adjustable closure with easy-release buckle

front

back