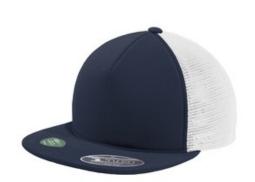

# Port Authority <sup>®</sup> Flexfit 110 <sup>®</sup> Foam Outdoor Cap. C937

Fabric: 87/13 poly/spandex front panels with light foam; 100% polyester mesh mid and back panels Structure: Structured Profile: Mid Panels: 5 Features: Stretch and Flexfit 110 technology allow s for the perfect blend of Flexfit technology and adjustability for a more custom fit. Crushable, foldable brim and crow n for easy travel Closure: Webbing adjustable closure with easy-release buckle

front

back