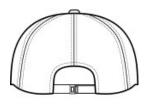

## PORT AUTHORITY.

# Port Authority $^{\mbox{\scriptsize $8$}}$ Cold-Weather Core Soft Shell Cap. C945



Fabric: 100% polyester w oven shell bonded to w aterresistant film insert; 100% polyester microfleece lining Structure: Unstructured Profile: Low Features 1000MM fabric w aterproof rating Closure: Webbing closure w ith buckle



front



back

#### HOW TO MEASURE

#### HATS

Measure the circumference around the head, above the eyebrow and at the widest part of the head. Divide number by 3.14 for hat size.

#### SIZE CHART

|           | OSFA           |
|-----------|----------------|
| Hat Size  | 6 5/8- 8       |
| Head Size | 20 7/8- 25 1/8 |
|           | •              |

### COLOR INFORMATION



Battleship Grey PMS BLACK C



Black PMS BLACK (