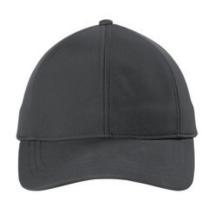

# Port Authority $^{\mbox{\scriptsize $8$}}$ Cold-Weather Core Soft Shell Cap. C945

Fabric: 100% polyester w oven shell bonded to w aterresistant film insert; 100% polyester microfleece lining Structure: Unstructured Profile: Low Features 1000MM fabric w aterproof rating Closure: Webbing closure w ith buckle

front

back