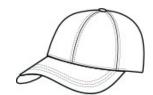

## PORT AUTHORITY.

# Port Authority $^{\mbox{\scriptsize $8$}}$ Cold-Weather Core Soft Shell Cap. C945



Fabric: 100% polyester w oven shell bonded to w aterresistant film insert; 100% polyester microfleece lining Structure: Unstructured Profile: Low Features 1000MM fabric w aterproof rating Closure: Webbing closure w ith buckle



front



back

#### HOW TO MEASURE

#### HATS

Measure the circumference around the head, above the eyebrow and at the widest part of the head. Divide number by 3.14 for hat size.

#### SIZE CHART

|           | OSFA           |
|-----------|----------------|
| Hat Size  | 6 5/8- 8       |
| Head Size | 20 7/8- 25 1/8 |
|           | •              |

### COLOR INFORMATION



Battleship Grey PMS BLACK C



Black PMS BLACK (