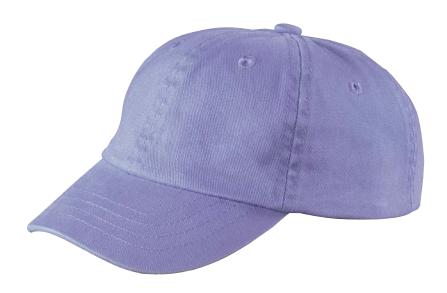

## Infant Baseball Cap

## CAR15

- \* 100% Cotton brushed twill \* 6-panel construction \* Unstructured
- \* Metal bucket and grommet closure

| Finished Measurements in Inches |       |  |
|---------------------------------|-------|--|
| Inside Circumference            | 18.8" |  |
| Crown Depth                     | 10.6" |  |
| Bill Length                     | 1.9"  |  |
| Bill Width                      | 5.8"  |  |