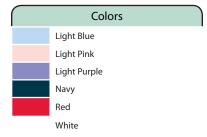

| Color Chart |            |            |            |            |              |            |  |
|-------------|------------|------------|------------|------------|--------------|------------|--|
| Colors      | Red        | White      | Navy       | Light Blue | Light Purple | Light Pink |  |
| Textile PMS | 17-1664 TC | 11-4201 TC | 19-4104 TC | 13-4304 TC | 163823 TC    | 12-1310 TC |  |
| General PMS | 186 C      | 663 C      | 432 C      | 657 C      | 271 C        | 706 C      |  |