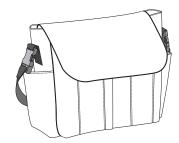

## Precious Cargo™ - Diaper Bag.

Front

Back

## CAR25

This practical (and cute!) diaper bag is roomy enough for diapers, bottles, snacks, a change of clothes and other essentials. Includes a folding changing pad.

- $^{*}$  600 denier polyester  $^{*}$  Zippered top compartment  $^{*}$  Detachable nylon shoulder strap
- \* Can hang on a stroller \* Dimensions: 12.7"w x 11.5"h x 4.375"d