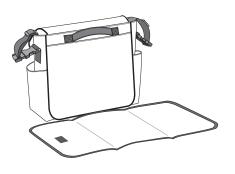

## Precious Cargo™ - Diaper Bag.

Front

Back

## CAR25

This practical (and cute!) diaper bag is roomy enough for diapers, bottles, snacks, a change of clothes and other essentials. Includes a folding changing pad.

- $^{*}$  600 denier polyester  $^{*}$  Zippered top compartment  $^{*}$  Detachable nylon shoulder strap
- \* Can hang on a stroller \* Dimensions: 12.7"w x 11.5"h x 4.375"d