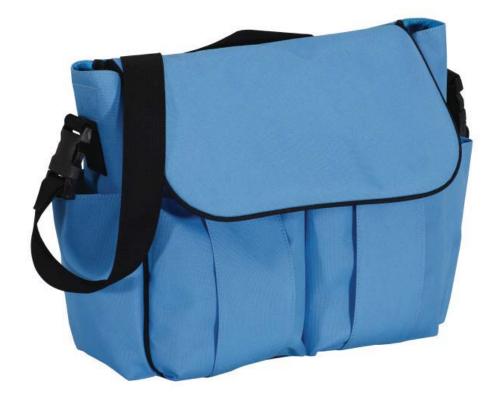

## Precious Cargo™ - Diaper Bag.

Front

Back

## CAR25

This practical (and cute!) diaper bag is roomy enough for diapers, bottles, snacks, a change of clothes and other essentials. Includes a folding changing pad.

- $^{*}$  600 denier polyester  $^{*}$  Zippered top compartment  $^{*}$  Detachable nylon shoulder strap
- \* Can hang on a stroller \* Dimensions: 12.7"w x 11.5"h x 4.375"d