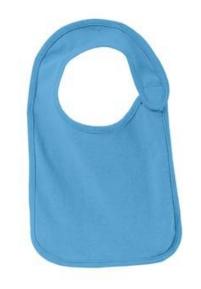

## DISCONTINUED Precious Cargo<sup>®</sup> Infant Jersey Bib. CAR30

Available in a rainbow of colors, this durable bib is also budget-friendly.

- 5.4-ounce, 100% cotton
- 90/10 cotton/poly (Athletic Heather)
- Low -profile hook and loop closure