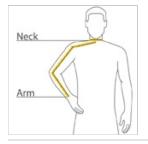

## HOW TO MEASURE

COLOR INFORMATION

NECK

Measure around the fullest part of the neck at the base.

## ARM

Place hand on hip. Start at the center of the back of the neck and measure across the shoulder, to the elbow, and then dow n to the w rist.