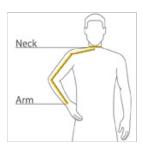

## HOW TO MEASURE

NECK

Measure around the fullest part of the neck at the base.

ARM

Place hand on hip. Start at the center of the back of the neck and measure across the shoulder, to the elbow, and then down to the wrist.

### SIZE CHART

|      | OSFA  |
|------|-------|
| Neck | 5 1/2 |