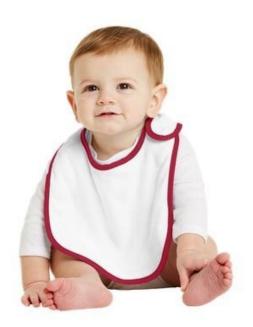

# DISCONTINUED Precious Cargo<sup>®</sup> Infant Terry Bib. CAR31

This value-priced necessity has an easy on/off side closure and the contrast-colored piping coordinates with other

Precious Cargo® styles.

- 5-ounce, 80/20 cotton/poly
- Low-profile hook and loop closure
- Contrast color w oven piping