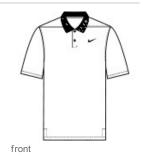

# Nike Dry Vapor Polo Cl7900

We're proud to offer this direct-from-retail Nike style, w hile supplies last.

Soft and stretchy, this Nike Dri-FIT polo has a subtle texture and is the perfect pairing of comfort and moisture-wicking performance. Premium details include a tipped flat knit collar with perforations for enhanced breathability and a two-button placket that lets you adjust the fit. Side vents. The Swoosh design trademark is embroidered on the left sleeve. 91/9 polyester/spandex Dri-FIT fabric.