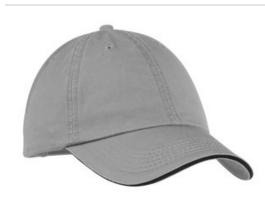

## Port & Company<sup>®</sup>Washed Twill Sandwich Bill Cap. CP79

This budget-friendly cap has a self-fabric sw eatband and a contrast sandw ich bill. It's w ashed for a soft, lived-in look.

- Fabric: 100% washed cotton twill
- Structure: Unstructured
- Profile: Low
- Closure: Hook and loop