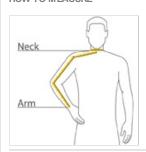

#### HOW TO MEASURE

NECK

Measure around the fullest part of the neck at the base.

### ARM

Place hand on hip. Start at the center of the back of the neck and measure across the shoulder, to the elbow, and then down to the wrist.