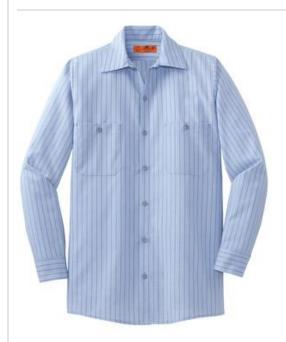

# Red Kap<sup>®</sup> Long Sleeve Striped Industrial Work Shirt. CS10

This hardworking IL50 style has a professional stripe and is tested through 50 industrial launderer washes.

- $\qquad 4.25 \hbox{-ounce, } 65/35 \hbox{ poly/cotton with Touchtex} {}^{\rm TM} \hbox{ technology} \\ \hbox{for superior color retention, stain release and wickability}$
- Yarn-dyed fabric
- Open collar with sew n-in stays
- 7 buttons including button at neck
- Tw o button-through pockets
- Bartacked pencil stall on left pocket