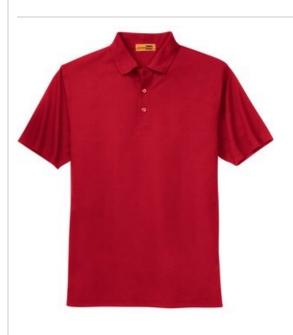

## Industrial Pique Polo. CS402

Our hardw orking, hard w earing CornerStone<sup>®</sup> Industrial Pocketless Pique Polo is built to take on the toughest jobs. Comfortable and w ith stain release, this polo has a stylish ottoman tipped collar—making it versatile enough to w ear offsite, too.

- 6.8-ounce, 100% spun polyester
- Rental- friendly
- Flat knit collar
- 3-button placket
- Dyed-to-match buttons
- Open hem sleeves
- Side vents
- CARE INSTRUCTIONS

Wash cold. Tumble dry low.

back