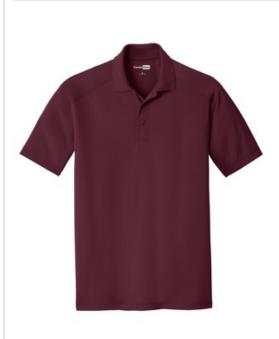

# CornerStone<sup>®</sup> Select Lightweight Snag-Proof Polo. CS418

A heavy-duty w orkhorse at a lighter w eight than our standard snag-proof polo. Moisture-wicking and odor-fighting, this hardw orking shirt also stands up to 50 industrial washes.

- 4.4-ounce snag-proof polyester
- Tag-free label
- Flat knit collar н.
- 3-button placket with dyed-to-match buttons
- Open hem sleeves

Due to the nature of 100% polyester performance fabrics, special care must be taken throughout the printing process. CARE INSTRUCTIONS