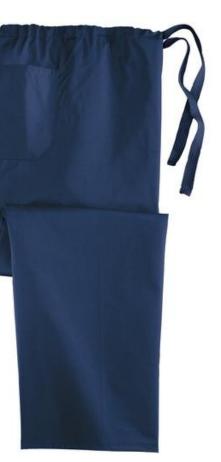

# **Reversible Scrub Pant. CS502**

Our comfortable scrub pant has a smooth, professional look.

- 4.2 oz, 65/35 poly/cotton
- Dyed-to-match draw string
- Reversible construction. Back pocket on both sides

### CARE INSTRUCTIONS

Wash before wearing. Machine wash warm, tumble dry medium. Non-chlorine bleach.

back