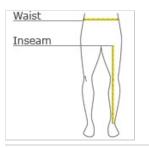

# HOW TO MEASURE

WAIST Measure around the smallest part of the natural w aist.

#### INSEAM

Measure a similar style pant that fits well and is the desired length. Measure from the crotch seam to the hem.