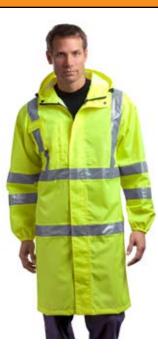

## **Class 3 Long Rain Coat**

## CSJ23

- ANSI/ISEA 107-2004 certified Class 3
- 100% polyester
- 8000 MM waterproof rating
- 800 G/M2 breathability rating
- Fully waterproof and seam-sealed
- Two-way Vislon zipper

| Finished Measurements in Inches |        |    |        |        |        |    |        |        |
|---------------------------------|--------|----|--------|--------|--------|----|--------|--------|
| Size                            | XS     | S  | М      | L      | XL     | 2X | 3X     | 4X     |
| Chest                           | 22 1/2 | 24 | 25 1/2 | 27     | 28 1/2 | 30 | 32     | 34     |
| Length                          | 42 1/2 | 43 | 43 1/2 | 44     | 45     | 46 | 46 1/2 | 47     |
| Sleeve                          | 35 1/4 | 36 | 36 3/4 | 37 1/2 | 38 1/4 | 39 | 39 3/4 | 40 1/2 |