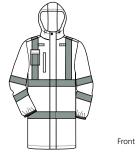

## **Class 3 Long Rain Coat**

## CSJ23

- ANSI/ISEA 107-2004 certified Class 3
- 100% polyester
- 8000 MM waterproof rating
- 800 G/M2 breathability rating
- Fully waterproof and seam-sealed
- Two-way Vislon zipper

| Finished Measurements in Inches |        |    |        |        |        |    |        |        |
|---------------------------------|--------|----|--------|--------|--------|----|--------|--------|
| Size                            | XS     | S  | М      | L      | XL     | 2X | 3X     | 4X     |
| Chest                           | 22 1/2 | 24 | 25 1/2 | 27     | 28 1/2 | 30 | 32     | 34     |
| Length                          | 42 1/2 | 43 | 43 1/2 | 44     | 45     | 46 | 46 1/2 | 47     |
| Sleeve                          | 35 1/4 | 36 | 36 3/4 | 37 1/2 | 38 1/4 | 39 | 39 3/4 | 40 1/2 |