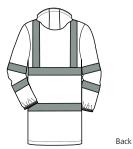

## **Class 3 Long Rain Coat**

## CSJ23

- ANSI/ISEA 107-2004 certified Class 3
- 100% polyester
- 8000 MM waterproof rating
- 800 G/M2 breathability rating
- Fully waterproof and seam-sealed
- Two-way Vislon zipper

| Finished Measurements in Inches |        |    |        |        |        |    |        |        |
|---------------------------------|--------|----|--------|--------|--------|----|--------|--------|
| Size                            | XS     | S  | М      | L      | XL     | 2X | 3X     | 4X     |
| Chest                           | 22 1/2 | 24 | 25 1/2 | 27     | 28 1/2 | 30 | 32     | 34     |
| Length                          | 42 1/2 | 43 | 43 1/2 | 44     | 45     | 46 | 46 1/2 | 47     |
| Sleeve                          | 35 1/4 | 36 | 36 3/4 | 37 1/2 | 38 1/4 | 39 | 39 3/4 | 40 1/2 |