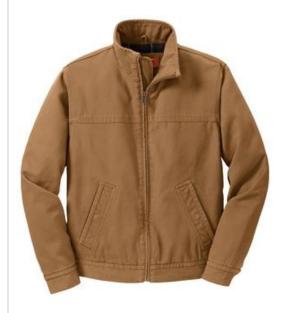

# CornerStone<sup>®</sup> Washed Duck Cloth Flannel-Lined Work Jacket. CSJ40

Extra-tough, this w ork-ready jacket has a w orn-in look and softer feel thanks to our enzyme w ash. Plaid flannel lining adds w armth and makes this durable jacket the right choice both on and off the jobsite.

- 12-ounce, 100% cotton enzyme w ashed duck cloth
- 100% acrylic flannel body lining
- 3-ounce polyfill quilted polyester sleeve lining
- Adjustable snap cuffs
- Front slash pockets with hidden snap closures
- Interior pockets with snap closures
- Adjustable button w aist tabs
- Decoration access pocket