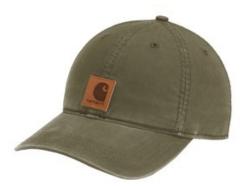

## **DISCONTINUED Carhartt** <sup>®</sup> **Odessa Cap.** CT100289

This top-selling, classic cap is tried-and-true Carhartt.

- 100% cotton washed canvas
- $\, \bullet \,$  Carhartt Force  $^{\circledR}$  sw eatband fights odors; FastDry  $^{\circledR}$  technology wicks aw ay sw eat for comfort
- Lightly structured
- Mid profile
- Pre-curved visor
- Adjustable fit with hook and loop closure
- Leatherette Carhartt label sew n on front
- Carhartt embroidered on back