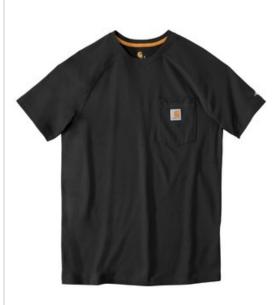

# Carhartt Force <sup>®</sup> Cotton Delmont Short Sleeve T-Shirt. CT100410

This tee fights sw eat and stains and is built to w ork.

- Durable 5.75-ounce, 65/35 cotton/poly plaited jersey knit
- 59/41 cotton/poly (Heather Grey)
- 60/40 cotton/poly (Carbon Heather)
- FastDry  $^{\textcircled{R}}$  technology wicks away sweat
- Stain Breaker <sup>®</sup> technology releases stains

 Plaited knit construction so that poly is against the skin for moisture transportation w hile cotton on the face pulls moisture to the exterior

- Raglan sleeves to increase range of motion
- Left chest pocket
- Contrast neck tape
- Tagless neck label
- Smooth flatlock seams
- Carhartt label sew n on left chest pocket
- Carhartt Force <sup>®</sup> labeling on left sleeve
- Relaxed fit