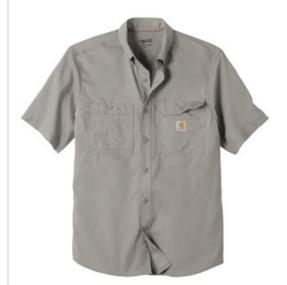

# DISCONTINUED Carhartt Force $^{\circledR}$ Ridgefield Solid Short Sleeve Shirt. CT102417

This sweat-busting, stain-fighting shirt will also keep you cool as a cucumber.

- 3-ounce, 60/40 poly/cotton sheeting
- FastDry <sup>®</sup> technology wicks away sweat
- Stain Breaker ® technology releases stains
- Double-layer collar converts to stand-up collar for extra sun protection
- Mesh-lined vent at center back for flow-through ventilation
- Four chest pockets: Left has buttoned-flap pocket with an oversized, concealed, zippered, mesh-lined vertical pocket;
  Right has two easy-entry pockets: one with button closure, one with hook and loop closure
- Contrast color neck piping
- Carhartt label sew n on left chest pocket
- Carhartt Force <sup>®</sup> labeling on inner back neck
- Relaxed fit