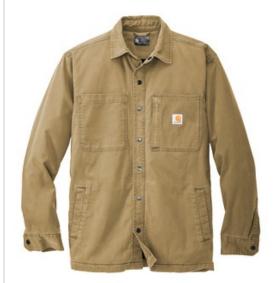

# Carhartt<sup>®</sup> Rugged Flex<sup>®</sup> Fleece-Lined Shirt Jac CT105532

Stay warm while getting the range of motion you need in a shirt jac that's rugged enough for chores like chopping wood or repairing a broken fence post.

- 7.8-ounce, 98/2 cotton/spandex stretch canvas
- Printed fleece lining
- Rugged Flex<sup>®</sup> technology for ease of movement
- Spread collar
- Metal snaps throughout
- Right chest pocket
- Left chest pocket with zipper closure
- Tw o large low er-front w elt pockets
- Two snap-adjustable cuffs with extended plackets
- Carhartt label sew n on left chest pocket
- Relaxed fit