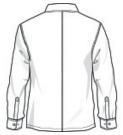

Machine Wash Warm Like Colors. Non-Chlorine Bleach.

Tumble Dry Low. Do Not Use Fabric Softeners. Cool Iron. Do

Not Dry Clean. Exclusive Trimming.

front

back