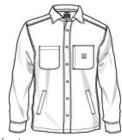

Machine Wash Warm Like Colors. Non-Chlorine Bleach.

Tumble Dry Low. Do Not Use Fabric Softeners. Cool Iron. Do

Not Dry Clean. Exclusive Trimming.

front

back