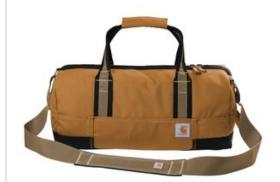

## Carhartt<sup>®</sup> Foundry Series 20" Duffel. CT89260209

There's no job or overnight adventure too rough for this duffel. Made to haul it all, this 20-inch bag easily fits tools and just about anything else you need on the jobsite. Outside of w ork, it can easily handle a change of clothes, tech gear and more. With one main compartment and an interior zippered pocket, this w ater-shedding duffel has a straightforw ard design that doesn¿t mess around.

- 1200D heavy-duty polyester
- Rain Defender<sup>®</sup> durable w ater repellent (DWR)
- Large zippered opening into main compartment
- Top and side haul handles
- Interior zippered pocket
- Detachable, adjustable shoulder strap with Carhartt label and pad
- Carhartt label sew n on front
- Capacity: 35L
- Dimensions: 12"h x 20"w x 9"l; Approx. 2,136 cubic inches

Note: Bags not intended for use by children 12 and under.

front