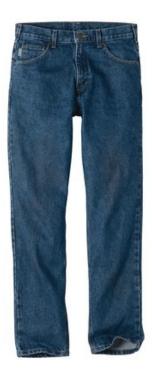

## DISCONTINUED Carhartt $^{\circledR}$ Relaxed-Fit Tapered-Leg Jean . CTB17

Denim endures. From your first pair of blue jeans as a kid, you've alw ays loved the feel and comfort of denim. Built to endure harsh jobs.

- 15-ounce, 100% cotton denim
- Sits above the waist
- Comfortable fit through the seat and thigh with more room to move
- Stronger sew n-on-seam belt loops
- Tapered leg opening fits over boots
- Carhartt leatherette label sew n on right rear pocket
- Relaxed fit