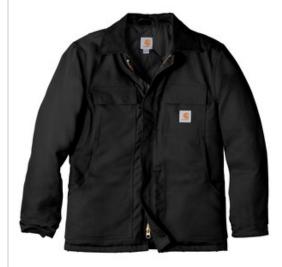

# Carhartt <sup>®</sup> Tall Duck Traditional Coat. CTTC003

Gear up for the cold with Carhartt's Duck Traditional Coat featuring a quilted nylon lining with arctic-weight polyester insulation.

- 12-ounce, firm hand, 100% ring spun cotton duck canvas
- Wind Fighter <sup>®</sup> technology tames wind
- Quilted nylon lining with arctic-weight polyester insulation
- Corduroy-trimmed collar
- Snaps to attach optional Firm Duck Hood (CT102368)
- Tw o-w ay brass center-front zipper plus storm flap with hook and loop closure
- Two chest pockets with flaps and hook and loop closures
- Tw o interior pockets
- Tw o large low er-front pockets
- Articulated elbows
- Inner sleeve, rib knit storm cuffs
- Split-back construction
- Pleated bi-sw ing back
- Carhartt-strong, triple-stitched main seams
- Carhartt label sew n on left chest pocket
- Loose fit