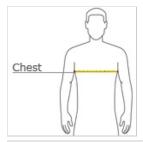

## HOW TO MEASURE

## CHEST WIDTH

Measure under the arm and around the fullest part of the chest with arms  $\mbox{dow}\, n$ , keeping tape horizontal.