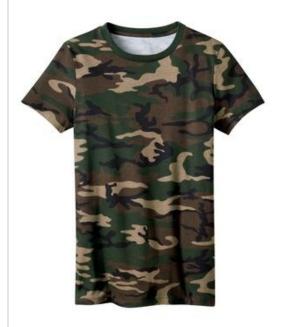

# Ladies Perfect Weight® Camo Crew Tee DM104CL

Perfection doesn't come easy...unless it's our Perfect Weight tee.

• 4.3-ounce, 100% ring spun combed cotton, 32 singles

The print is pigment-dyed. Special consideration must be taken when printing white ink or pigment-dyed cotton.

## COLOR INFORMATION