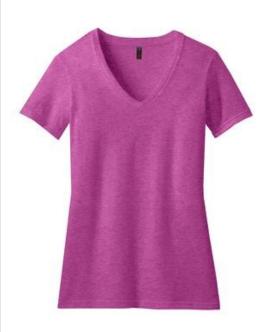

# District<sup>®</sup> Women's Perfect Blend<sup>®</sup> CVC V-Neck Tee. DM1190L

Totally perfect blend of cotton and poly.

- 4.3-ounce, 60/40 combed ring spun cotton/poly, 34 singles
- 90/10 combed ring spun cotton/poly (Light Heather Grey)
- 1x1 rib knit neck
- Shoulder to shoulder taping
- Tear-aw ay label