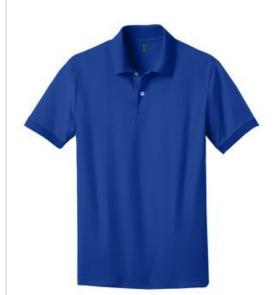

# DISCONTINUED District Made $^{\mathbb{R}}$ Mens Stretch Pique Polo. DM325

With its fashion fit, it isn't a stretch to see how good-looking this moisture-wicking polo is.

- 5.5-ounce, 55/40/5 cotton/poly/spandex, 40 singles
- Flat knit collar and cuffs
- 2-button placket
- Side vents