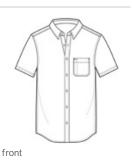

# DISCONTINUED District Made<sup>®</sup> Mens Short Sleeve Washed Woven Shirt. DM3810

Liven up your wardrobe with a must-have short sleeve chambray shirt.

- 3-ounce, 100% ring spun combed cotton slub chambray
- Patch pocket with pen holder