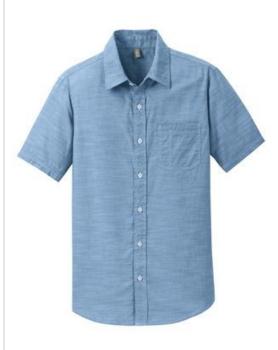

# DISCONTINUED District Made<sup>®</sup> Mens Short Sleeve Washed Woven Shirt. DM3810

Liven up your wardrobe with a must-have short sleeve chambray shirt.

- 3-ounce, 100% ring spun combed cotton slub chambray
- Patch pocket with pen holder