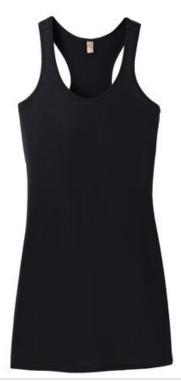

## DISCONTINUED District Made<sup>®</sup> Ladies 60/40 Racerback Dress. DM423

Racerback styling makes this flow y dress great for the beach or out on the tow n.

• 3.5-ounce, 60/40 ring spun cotton/poly, 40 singles