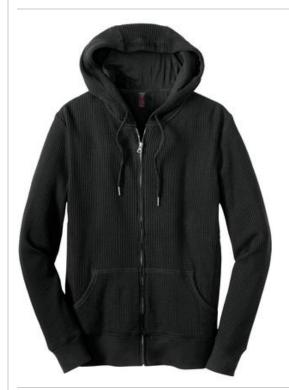

# **Ladies Heavyweight Thermal Full-Zip Hoodie DM430**

Eye-catching texture and heavyweight warmth give this hoodie an edge.

- 7.4-ounce, 100% ring spun cotton thermal shell
- Fully lined with 100% ring spun jersey