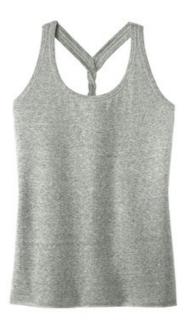

# DISCONTINUED District <sup>®</sup> Women's Astro Twist Back Tank. DM466A

An out-of-this-world combination of colored yarns.

- 4-ounce, 60/40 combed ring spun cotton/poly, 36 singles
- Binding at neck and armholes
- Tw ist back detail
- Serge stitch
- Raw edge hem

Please note: This product is transitioning from woven labels to tear-aw ay labels. Your order may contain a combination of both labels.

Cosmic fabric infuses each garment with unique character. Please allow for slight color variations.