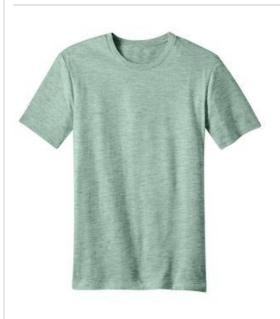

## Young Mens Extreme Heather Crew Tee DT1000

With its heathered look, this tee is extremely cool.

- 4-ounce, 60/40 ring spun combed cotton/poly, 32 singles
- Extreme Heather fabric infuses each garment with unique character. Please allow for slight color variations.