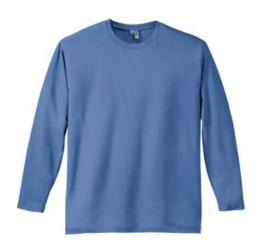

# District $^{\mathbb{R}}$ Perfect Weight $^{\mathbb{R}}$ Long Sleeve Tee. DT105

This long sleeve tee looks perfect by itself or layered.

- 4.3-ounce, 100% ring spun combed cotton, 32 singles
- 1x1 rib knit neck
- Shoulder to shoulder taping
- Open hem sleeves