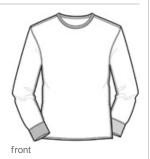

## Young Mens Long Sleeve Thermal. DT118

### A true chill-chaser made to go with well-worn jeans.

 5-ounce, 60/40 ring spun combed cotton/poly mini w affle blend, 40 singles

- Rib knit cuffs
- Coverstitched raw edge hems

#### CARE INSTRUCTIONS

Machine w ash cold, inside out, w ith like colors. Only nonchlorine bleach. Tumble dry medium. Do not iron decoration.

back