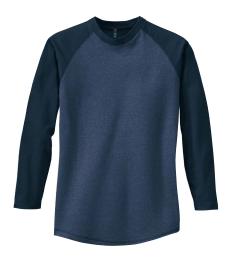

## **District<sup>®</sup> - Heathered Jersey Long** Sleeve Raglan Tee. DT126

Modeled after the traditional baseball jersey, the heathered body provides a modern edge.

• 5.8-ounce, 100% ring spun combed cotton

- Contrast rib knit crewneck
- Coverstitching throughout

**CARE INSTRUCTIONS** Machine wash cold with like colors. Do not bleach. Tumble dry low. Warm iron if necessary.

back