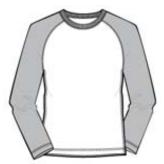

- Contrast rib knit crewneck
- Coverstitching throughout

**CARE INSTRUCTIONS** Machine wash cold with like colors. Do not bleach. Tumble dry low. Warm iron if necessary.

back