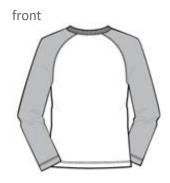

## **District<sup>®</sup> - Heathered Jersey Long** Sleeve Raglan Tee. DT126

Modeled after the traditional baseball jersey, the heathered body provides a modern edge.

• 5.8-ounce, 100% ring spun combed cotton