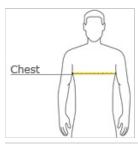

#### HOW TO MEASURE

### CHEST WIDTH

Measure under the arm and around the fullest part of the chest with arms  $\mbox{dow}\, \mbox{n}$ , keeping tape horizontal.

### SIZE CHART

|       | XS    | S     | М     | L     | XL    | 2XL   | 3XL   | 4XL   |
|-------|-------|-------|-------|-------|-------|-------|-------|-------|
| Chest | 32-34 | 35-37 | 38-40 | 41-43 | 44-46 | 47-49 | 50-53 | 54-57 |