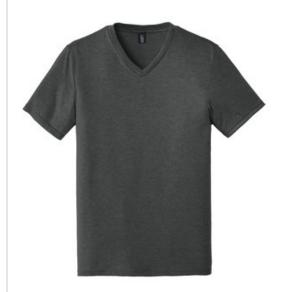

# District <sup>®</sup> Perfect Tri<sup>®</sup> V-Neck Tee. DT1350

This tri-blend tee has the look of perfection.

- 4.5-ounce, 50/25/25 poly/combed ring spun cotton/rayon,
  32 singles
- 1X1 rib knit neck
- Shoulder to shoulder taping
- Tear-aw ay label

Tri-Blend fabric infuses each garment with unique character. Please allow for slight color variations.