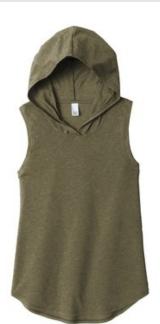

# District <sup>®</sup> Women's Perfect Tri <sup>®</sup> Sleeveless Hoodie DT1375

A lightweight must-have with just a bit of attitude.

- 4.5-ounce, 50/25/25 poly/combed ring spun cotton/rayon,
  32 singles
- Tear-aw ay label
- 2x1 rib knit armholes
- Back neck tape