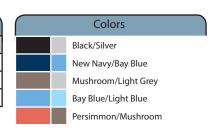

Chest width measured 1" below arm hole. Front body length measured from high point shoulder to hem. Sleeve length measured from shoulder seam to hem. Neck measured by width, seam to seam.

| Color Chart |               |            |            |           |  |  |  |  |  |
|-------------|---------------|------------|------------|-----------|--|--|--|--|--|
| Colors      | Black         | Silver     | New Navy   | Bay Blue  |  |  |  |  |  |
| Textile PMS | No Match      | No Match   | No Match   | No Match  |  |  |  |  |  |
| General PMS | Process Black | No Match   | No Match   | 5275C     |  |  |  |  |  |
| Colors      | Mushroom      | Light Grey | Light Blue | Persimmon |  |  |  |  |  |
| Textile PMS | No Match      | No Match   | No Match   | No Match  |  |  |  |  |  |
| General PMS | 410C          | 575C       | 3105C      | 7418C     |  |  |  |  |  |

Please Note: Colors shown are approximate and for reference only. For closest match see PMS colors, or for exact match, returnable samples and grommeted samples are available.