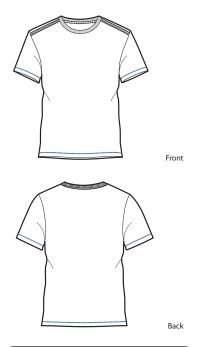

## Crewneck Tick Stitch Solid T-Shirt

- 3.5-ounce, 60/40 cotton/poly
- Brushed finish for maximum softness
- Rib knit crewneck
- Tonal chain stitch on shoulders and back

Care Instructions: Machine Wash Cold, with like colors Cool Iron Do not bleach Tumble Dry

Chest width measured 1" below arm hole. Front body length measured from high point shoulder to hem. Sleeve length measured from shoulder seam to hem. Neck measured by width, seam to seam.

| Color Chart |               |            |            |           |  |  |  |  |  |
|-------------|---------------|------------|------------|-----------|--|--|--|--|--|
| Colors      | Black         | Silver     | New Navy   | Bay Blue  |  |  |  |  |  |
| Textile PMS | No Match      | No Match   | No Match   | No Match  |  |  |  |  |  |
| General PMS | Process Black | No Match   | No Match   | 5275C     |  |  |  |  |  |
| Colors      | Mushroom      | Light Grey | Light Blue | Persimmon |  |  |  |  |  |
| Textile PMS | No Match      | No Match   | No Match   | No Match  |  |  |  |  |  |
| General PMS | 410C          | 575C       | 3105C      | 7418C     |  |  |  |  |  |