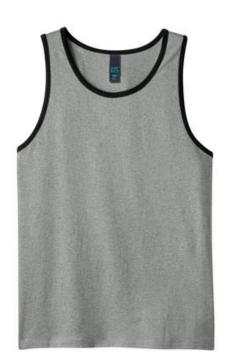

# **Young Mens Cotton Ringer Tank DT1500**

This ringer runs rings around standard tanks.

• 3.8-ounce, 100% ring spun combed cotton, 40 singles

# COLOR INFORMATION