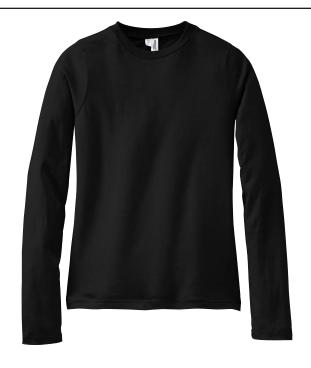

## Ladies Long Sleeve Perfect Weight District Tee

Front

## **DT201**

- \* 4.3-ounce \* 100% ring spun combed cotton \* 40-singles \* Preshrunk \* Colorfast
- \* Modern feminine cut