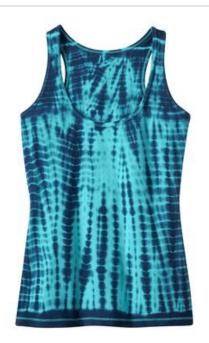

# Juniors Tie-Dye Racerback Tank DT2301

A super laid-back style to (tie) dye for.

- 4-ounce, 100% ring spun combed cotton
- 30 singles

Tie-Dye fabric infuses each garment with unique character. Please allow for slight color variations.

## **COLOR INFORMATION**

PMS PATTERNED