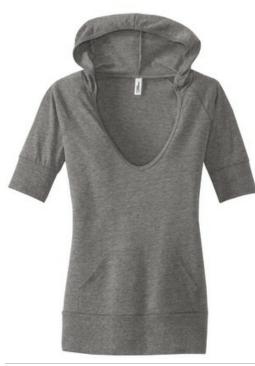

# **Juniors Tri-Blend Hoodie DT238**

BUST

Soft, heathered and cute: the trifecta of style.

- 4.4-ounce, 50/38/12 poly/ring spun cotton/rayon
- 30 singles
- Tri-Blend fabric infuses each garment with unique character. Please allow for slight color variations.