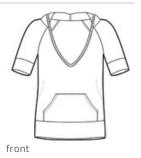

# **Juniors Tri-Blend Hoodie DT238**

BUST

Soft, heathered and cute: the trifecta of style.

- 4.4-ounce, 50/38/12 poly/ring spun cotton/rayon
- 30 singles
- Tri-Blend fabric infuses each garment with unique character. Please allow for slight color variations.