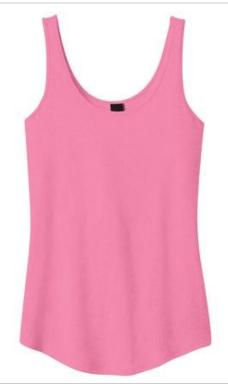

## **Juniors Cotton Swing Tank DT2500**

An irresistibly floaty tank.

• 3.8-ounce, 100% ring spun combed cotton, 40 singles

Due to the nature of 50/50 cotton/polyester neon fabrics, special care must be taken throughout the printing process. **CARE INSTRUCTIONS** 

Machine w ash cold. Tumble dry low. Do not bleach. Cool iron w hen necessary.

front

back