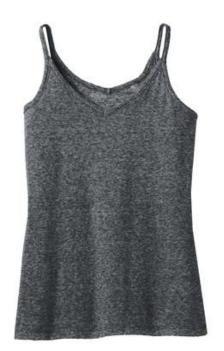

# CLOSEOUT District<sup>®</sup> Juniors Microburn<sup>®</sup> Tank. DT263

The double v neckline gives this lighter-than-air tank a feminine look.

• 2.5-ounce, 75/25 poly/ring spun cotton, 40 singles

### **CARE INSTRUCTIONS**

Machine w ash cold. Tumble dry low. Do not bleach. Cool iron if necessary.

front

back