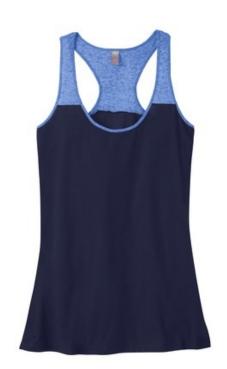

# $\begin{array}{l} \textbf{DISCONTINUED District}^{\circledR} \ \textbf{Juniors Varsity Tank}. \\ \textbf{DT265} \end{array}$

With its unique mixture of breathable fabrics, this racerback tank has instant appeal.

- 4.8-ounce, 50/50 ring spun combed cotton/poly jersey knit body, 26 singles
- $\bullet \quad$  2.5-ounce, 75/25 poly/ring spun cotton Microburn  $^{\circledR}$  insets, 40 singles
- Longer length

#### **COLOR INFORMATION**