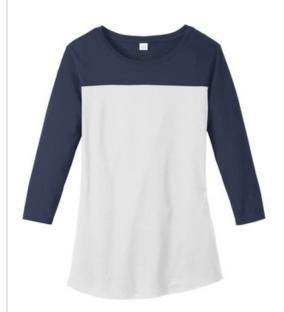

# DISCONTINUED District<sup>®</sup> Women's Rally 3/4-Sleeve Tee. DT2700

Show case spirit in this colorblock tee.

- 3.8-ounce, 100% combed ring spun cotton, 40 singles
- Longer length
- 1x1 rib knit neck
- Shoulder to shoulder taping
- Tear-aw ay label
- Open hem sleeves
- Curved hem